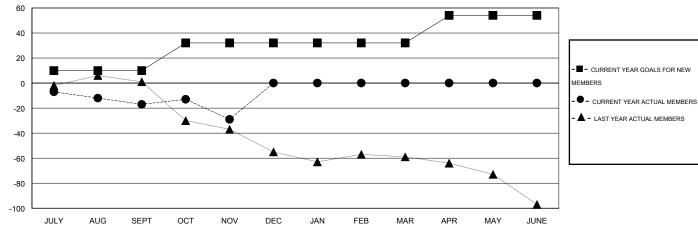

## LOCATION ENGLAND

GMT CA 4

|               |                  | Clubs             |                  |                  | Members               |                    |                                     |                    |                  |  |
|---------------|------------------|-------------------|------------------|------------------|-----------------------|--------------------|-------------------------------------|--------------------|------------------|--|
|               | RESUI            | LTS FOR 2015-2016 | i                |                  | RESULTS FOR 2015-2016 |                    |                                     |                    |                  |  |
| QUARTER       | NEW CLUB<br>GOAL | NEW CLUBS         | DROPPED<br>CLUBS | NET<br>GAIN/LOSS | QUARTER               | NEW MEMBER<br>GOAL | CHARTER AND<br>NEW MEMBERS<br>ADDED | DROPPED<br>MEMBERS | NET<br>GAIN/LOSS |  |
| JULY/AUG/SEPT | 0                | 0                 | 1                | -1               | JULY/AUG/SEPT         | 10                 | 12                                  | 29                 | -17              |  |
| OCT/NOV/DEC   | 1                | 0                 | 1                | -1               | OCT/NOV/DEC           | 22                 | 28                                  | 40                 | -12              |  |
| JAN/FEB/MAR   | 0                | 0                 | 0                | 0                | JAN/FEB/MAR           | 0                  | 0                                   | 0                  | 0                |  |
| APR/MAY/JUNE  | 1                | 0                 | 0                | 0                | APR/MAY/JUNE          | 22                 | 0                                   | 0                  | 0                |  |